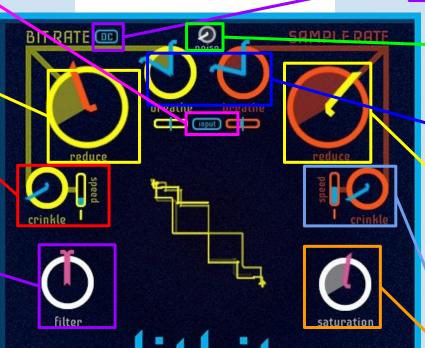

#### Sidechain

Choose whether Breathe follows the incoming audio or an external audio

Bit Rate Reduction

### Bit Crinkle / Speed / Spread

Randomizer for the Bit Rate - speed control and stereo button

#### DJ Filter

Traditional 2-pole LP/HP DJ filter

Input/Output Level

### How To litbit.

DC Offset

Noise

#### Breathe

Audio Follower for Bit and Sample Reduction

Sample Rate Reduction

### Sample Crinkle / Speed / Spread

Randomizer for the Bit Rate - speed control and stereo button

Saturation

Mix Dry/Wet Control