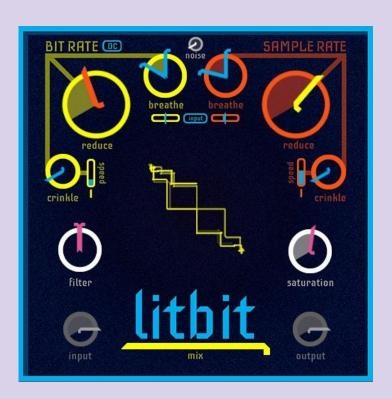

### I'm litbit.

I'm a simple bit cruncher, but rather than remaining static, I listen to your sound and react accordingly. I BREATHE and I CRINKLE. It's a pleasure to meet you!

#### Sidechain

Choose whether Breathe follows the incoming audio or an external audio

Bit Rate Reduction

### Bit Crinkle / Speed / Spread

Randomizer for the Bit Rate - speed control and stereo button

#### DJ Filter

Traditional 2-pole LP/HP DJ filter

Input/Output Level

### How To litbit.

DC Offset

Noise

#### Breathe

Audio Follower for Bit and Sample Reduction

Sample Rate Reduction

### Sample Crinkle / Speed / Spread

Randomizer for the Bit Rate - speed control and stereo button

Saturation

Mix Dry/Wet Control