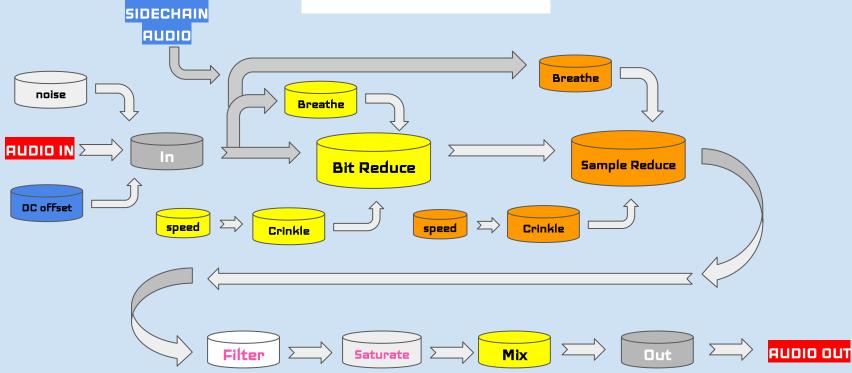

m litbit.

I'm a simple bit cruncher, but rather than remaining static, I listen to your sound and react accordingly. I BREATHE and I CRINKLE. It's a pleasure to meet you!

### If you want to find out more about me:

www.fadedinstruments.com/litbit

#### Sidechain

Choose whether Breathe follows the incoming audio or an external audio

Bit Rate Reduction

### Bit Crinkle / Speed / Spread

Randomizer for the Bit Rate - speed control and stereo button

#### DJ Filter

Traditional 2-pole LP/HP DJ filter

Input/Output Level

### How To litbit.



DC Offset

Noise

#### Breathe

Audio Follower for Bit and Sample Reduction

Sample Rate Reduction

### Sample Crinkle / Speed / Spread

Randomizer for the Bit Rate - speed control and stereo button

Saturation

Mix Dry/Wet Control

### How I Route.



That's All Folks!

## instruments.