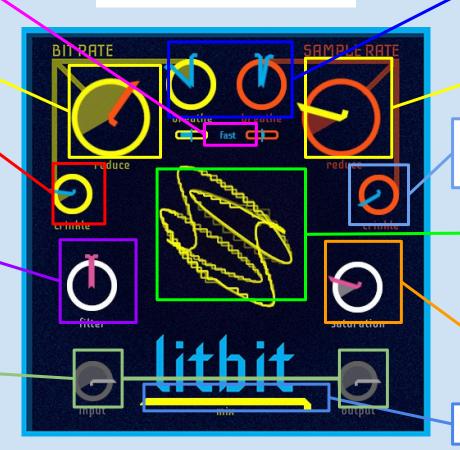

#### Fast / Slow

Speed for Breathe audio follower

#### Breathe

Audio Follower for Bit and Sample Reduction

#### Bit Rate Reduction

#### Crinkle

Stereo Randomizer for the Bit Rate

#### DJ Filter

Traditional 2-pole LP/HP DJ filter

Input/Output Level

Sample Rate Reduction

#### Crinkle

Stereo Randomizer for the Sample Rate

Lissajous Display

Saturation

Mix Dry/Wet Control