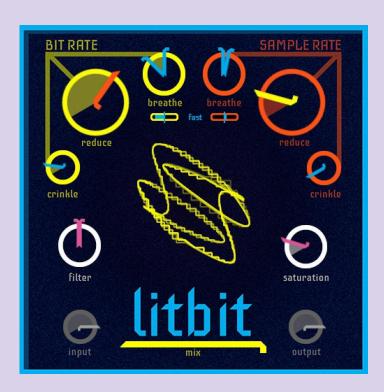

#### I'm litbit.

I'm a simple bit cruncher, but rather than remaining static, I listen to your sound and react accordingly. I BREATHE and I CRINKLE. It's a pleasure to meet you!

### How To litbit.

#### Breathe

Audio Follower for Bit and Sample Reduction

#### Bit Rate Reduction

#### Crinkle

Stereo Randomizer for the Bit Rate

#### DJ Filter

Traditional 2-pole LP/HP DJ filter

Input/Output Level

Sample Rate Reduction

#### Crinkle

Stereo Randomizer for the Sample Rate

Lissajous Display

Saturation

Mix Dry/Wet Control