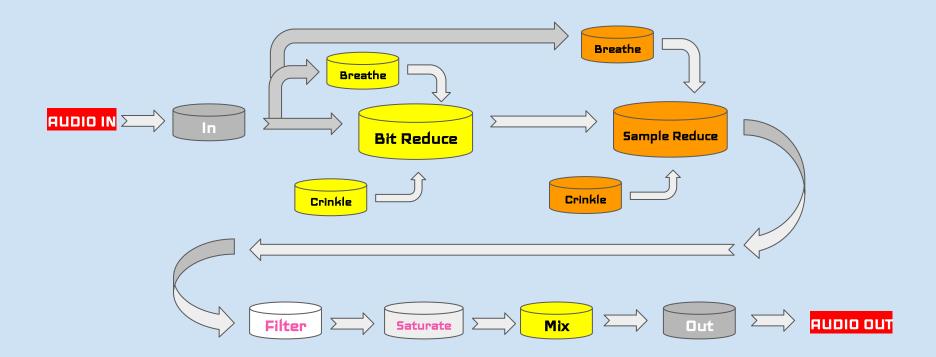

Welcome To

# faded.



#### I'm litbit.

I'm a simple bit cruncher, but rather than remaining static, I listen to your sound and react accordingly. I BREATHE and I CRINKLE. It's a pleasure to meet you!

#### If you want to find out more about me:

www.fadedinstruments.com/litbit

#### Fast / Slow

Speed for Breathe audio follower

### How To litbit.

#### Breathe

Audio Follower for Bit and Sample Reduction

#### Bit Rate Reduction

#### Crinkle

Stereo Randomizer for the Bit Rate

#### DJ Filter

Traditional 2-pole LP/HP DJ filter

Input/Output Level



Sample Rate Reduction

#### Crinkle

Stereo Randomizer for the Sample Rate

Lissajous Display

Saturation

Mix Dry/Wet Control

### How I Route.



That's All Folks!

## instruments.