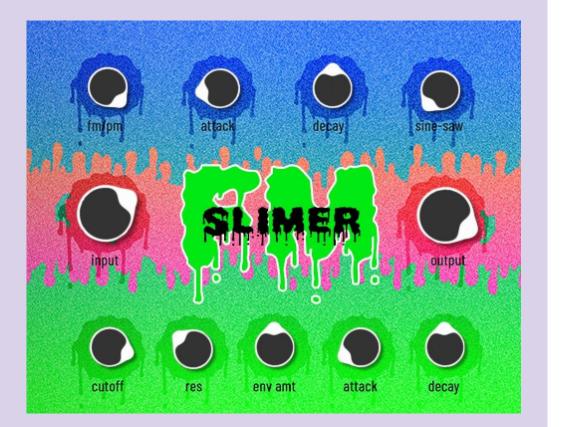

#### l'm Slimer FM.

I'm a very basic FM Synth, but I have no modulators. Instead, I have an audio input - and you can use that audio input to FM or PM modulate me. You can send me any signal you want - drums, vocals, synths, etc. You can even put all sorts of crazy effects in the FM chain to get some pretty ridiculous sounds.

### How To Slimer FM.

Crossfade between Frequency Modulation and Phase Modulation

Input Level

LoPass Filter Cutoff & Resonance

Crossfade between Sine and Saw Waveforms

Output Level

Filter Envelope 'enve amt' knob controls negative or positive Filter Env effect. That's All Folks!