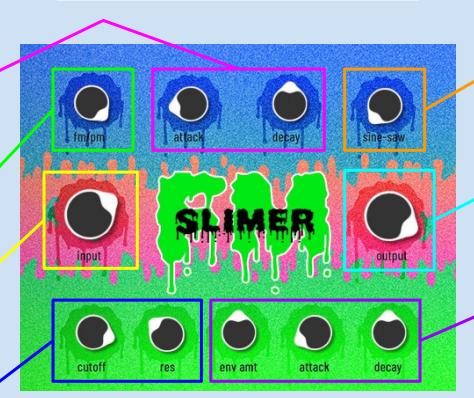

### How To Slimer FM.

Crossfade between Frequency Modulation and Phase Modulation

Input Level

LoPass Filter Cutoff & Resonance

Crossfade between Sine and Saw Waveforms

Output Level

Filter Envelope 'enve amt' knob controls negative or positive Filter Env effect. That's All Folks!