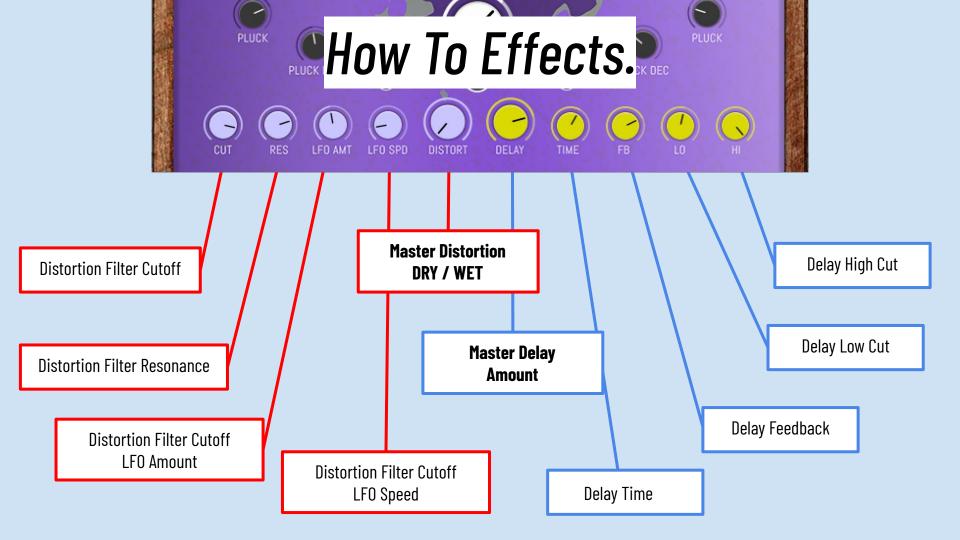

Welcome To

# faded.



#### I'm Blumen und Pflanzen.

I'm a pulsating FM feedback synthesizer/groove machine. You can control how much I FM modulate myself via my central XY pad. You can control the speed of my pulsations via my two Attack Decay XY Pads. I have a distortion and a delay. I like to play in free time, but you can also trigger each of my Oscillators via MIDI.

Press my central Master Play Button to start!

#### If you want to find out more about me:

www.fadedinstruments.com/blumen-und-pflanzen

#### How To Blumen und Pflanzen.



### How To Oscillator 1 & 2.



### How To Master Control.





### How To Midi Control.

Osc 1 MIDI Switch
Osc 1 can be triggered by

MIDI note **C3** when this button is activated.



Osc 2 MIDI Switch

Osc 2 can be triggered by MIDI note **C#3** when this button is activated.

That's All Folks!

## instruments.