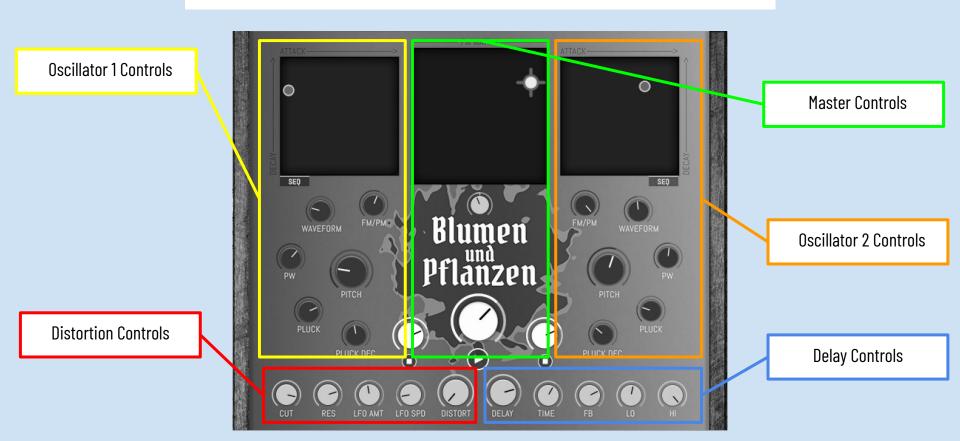

#### How To Blumen und Pflanzen.

### How To Oscillator 1 & 2.

### How To Master Control.