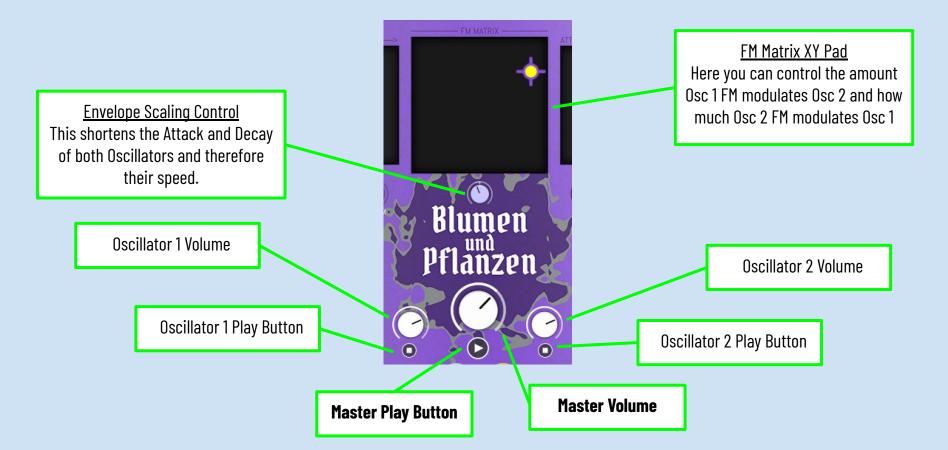

Welcome To

# faded.



#### I'm Blumen und Pflanzen.

I'm a pulsating FM feedback synthesizer/groove machine. You can control how much I FM modulate myself via my central XY pad. You can control the speed of my pulsations via my two Attack Decay XY Pads. I have a distortion and a delay. I like to play in free time, but you can also trigger each of my Oscillators via MIDI.

Press my central Master Play Button to start!

#### If you want to find out more about me:

www.fadedinstruments.com/blumen-und-pflanzen

#### How To Blumen und Pflanzen.



### How To Oscillator 1 & 2.



### How To Master Control.





### How To Midi Control.

Osc 1 MIDI Switch
Osc 1 can be triggered by

MIDI note **C3** when this button is activated.



Osc 2 MIDI Switch

Osc 2 can be triggered by MIDI note **C#3** when this button is activated.

That's All Folks!

## instruments.