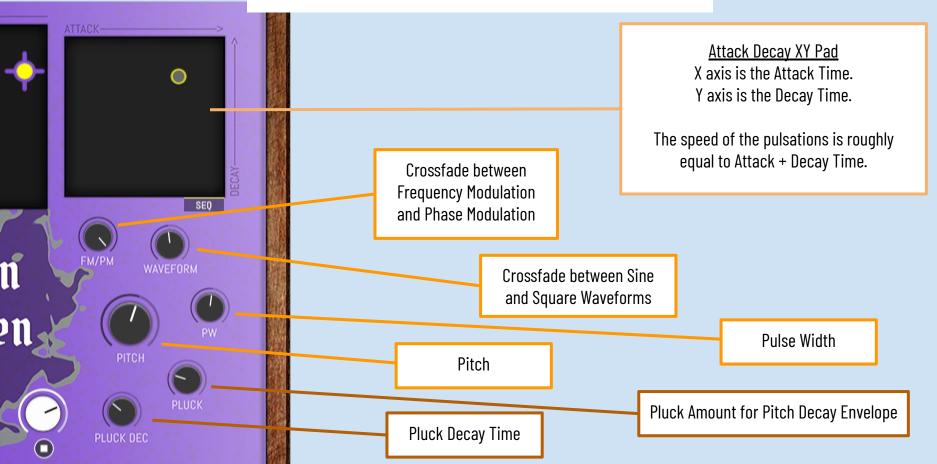

Welcome To

# faded.



#### I'm Blumen und Pflanzen.

I'm a pulsating FM feedback synthesizer/groove machine. You can control how much I FM modulate myself via my central XY pad. You can control the speed of my pulsations via my two Attack Decay XY Pads. I have a distortion and a delay. I like to play in free time, but you can also trigger each of my Oscillators via MIDI.

Press my central Master Play Button to start!

#### If you want to find out more about me:

www.fadedinstruments.com/blumen-und-pflanzen

#### How To Blumen und Pflanzen.



### How To Oscillator 1 & 2.



### How To Master Control.





### How To Midi Control.

Osc 1 MIDI Switch
Osc 1 can be triggered by

MIDI note **C3** when this button is activated.



Osc 2 MIDI Switch

Osc 2 can be triggered by MIDI note **C#3** when this button is activated.

That's All Folks!

## instruments.