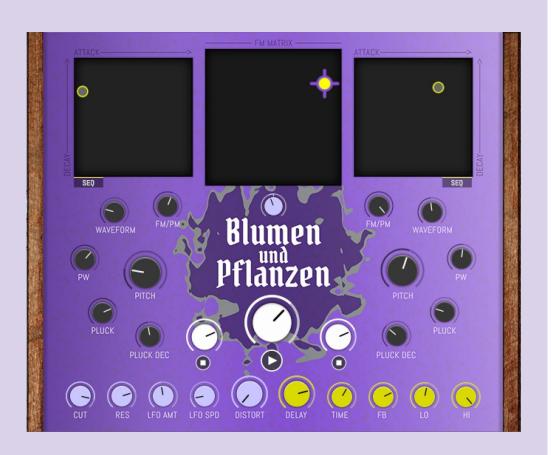

#### I'm Blumen und Pflanzen.

I'm a pulsating FM feedback synthesizer/groove machine. You can control how much I FM modulate myself via my central XY pad. You can control the speed of my pulsations via my two Attack Decay XY Pads. I have a distortion and a delay. I like to play in free time, but you can also trigger each of my Oscillators via MIDI.