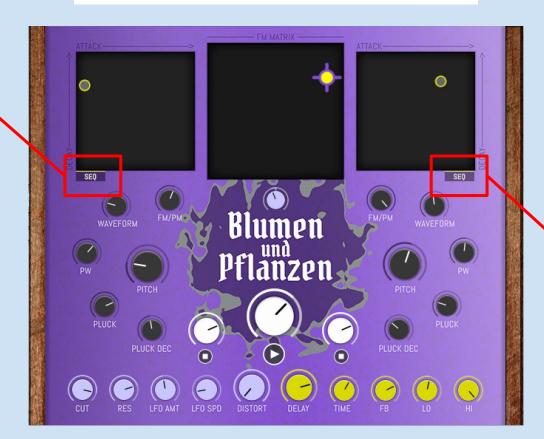

### How To Midi Control.

Osc 1 MIDI Switch
Osc 1 can be triggered by

MIDI note **C3** when this button is activated.

Osc 2 MIDI Switch

Osc 2 can be triggered by MIDI note **C#3** when this button is activated.